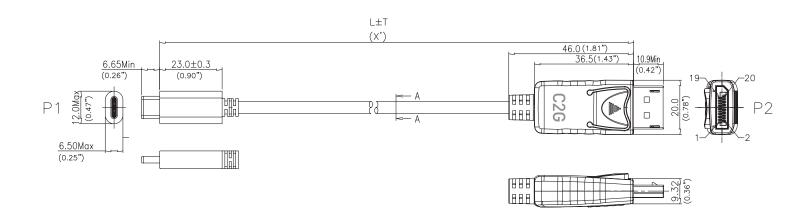

### **SPECIFICATIONS:**

- UL2725 (7/0.08\*1P+D+AL+MY)\*5C+7/0.08T\*4C+7/0.16T\*2C+AB16/9/0.08T,OD=Ø4.7±0.2mm, Jacket: PVC White
- Chipset: CH7213A
- Operating Temperature: 0 ~ 50°C
- Storage Temperature: -25 ~ 70°C
- P1: USB Type-C Male: Solder type, Gold Flash Contact, Front Shell Nickel-Plated, Insulation: Black
- P2: DisplayPort 20P Male: Solder Type, Gold Flash Contacts, Front Shell Nickel-Plated, Insulation: Black
- Product is CE Marked and Conforms to 2011/65/EU RoHS2