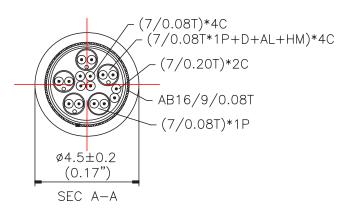

### **SPECIFICATIONS:**

- UL2725 (7/0.08\*1P+D+AL+MY)\*5C+7/0.08T\*4C+7/0.16T\*2C+AB16/9/0.08T,OD=Ø4.7±0.2mm, Jacket: PVC White
- Chipset: CH7213A
- Operating Temperature: 0 ~ 50°C
- Storage Temperature: -25 ~ 70°C
- P1: USB Type-C Male: Solder type, Gold Flash Contact, Front Shell Nickel-Plated, Insulation: Black
- P2: DisplayPort 20P Male: Solder Type, Gold Flash Contacts, Front Shell Nickel-Plated, Insulation: Black
- Product is CE Marked and Conforms to 2011/65/EU RoHS2