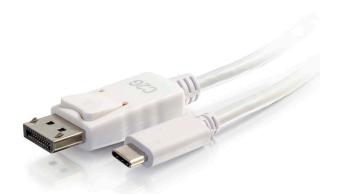

# USB-C to DisplayPort Adapter Cable 4K30

Connect a USB-C computer directly to the DisplayPort input of a projector or display to transmit video and audio

#### **OVERVIEW**

The USB-C to DisplayPort Cable allows for a direct connection of a USB-C enabled laptop or device to a DisplayPort input on a projector or display—making it an ideal solution for the office, work space applications, or classroom.

The cable form factor of this adapter provides a simple and convenient solution that eliminates the need for a separate adapter and cable.

This adapter utilises the audio/video support built into USB Type-C ports to feed an audio/video signal to the DisplayPort input of a projector or display. This adapter supports up to a 4K30 resolution—allowing it to deliver a high quality video image to the connected display.