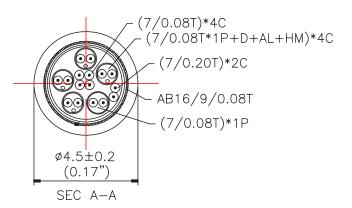

### **SPECIFICATIONS:**

- UL2725 (7/0.08\*1P+D+AL+MY)\*5C+7/0.08\*4C+7/0.16\*2C+AB16/9/0.08T,0D=Ø4.7±0.2mm, Jacket: PVC Black
- Chipset: CH7213A
- Operating Temperature: 0 ~ 50°C
- Storage Temperature: -25 ~ 70°C
- P1: USB Type-C Male: Solder Type, Gold Flash Contact, Front Shell Nickel-Plated, Insulation: Black
- P2: DisplayPort 20P Male: Solder Type, Gold Flash Contacts, Front Shell Nickel-Plated, Insulation: Black
- Product is CE Marked and Conforms to 2011/65/EU RoHS2