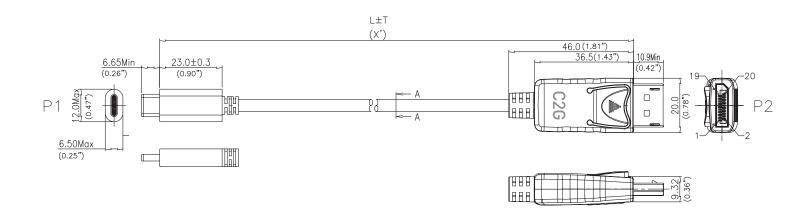

### **SPECIFICATIONS:**

- UL2725 (7/0.08\*1P+D+AL+MY)\*5C+7/0.08\*4C+7/0.16\*2C+AB16/9/0.08T,0D=Ø4.7±0.2mm, Jacket: PVC Black
- Chipset: CH7213A
- Operating Temperature: 0 ~ 50°C
- Storage Temperature: -25 ~ 70°C
- P1: USB Type-C Male: Solder Type, Gold Flash Contact, Front Shell Nickel-Plated, Insulation: Black
- P2: DisplayPort 20P Male: Solder Type, Gold Flash Contacts, Front Shell Nickel-Plated, Insulation: Black
- Product is CE Marked and Conforms to 2011/65/EU RoHS2