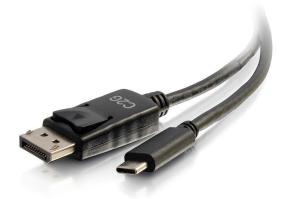

# USB-C to DisplayPort Adapter Cable 4K30

Connect a USB-C computer directly to the DisplayPort input of a projector or display to transmit video and audio

#### **OVERVIEW**

The USB-C to DisplayPort Cable allows for a direct connection of a USB-C enabled laptop or device to a DisplayPort input on a projector or display—making it an ideal solution for the office, work space applications, or classroom.

The cable form factor of this adapter provides a simple and convenient solution that eliminates the need for a separate adapter and cable.

This adapter utilises the audio/video support built into USB Type-C ports to feed an audio/video signal to the DisplayPort input of a projector or display. This adapter supports up to a 4K30 resolution—allowing it to deliver a high quality video image to the connected display.