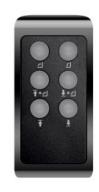

## M Remote Motorized Touch Tilt & Table 120 kg Max

Article: 7 350 073 739 608

M Remote Motorized Touch Tilt & Table 120 kg Max, 6 buttons

Product category: MOTORIZED

## Specification

M Remote Motorized Touch Tilt & Table 120 kg Max

**Article No:** 7 350 073 739 608

Suitable for: M Motorized Touch Tilt & Table 120 kg Max

Number of buttons: 6

Colour: Black

Measurements: 57x116x22 mm