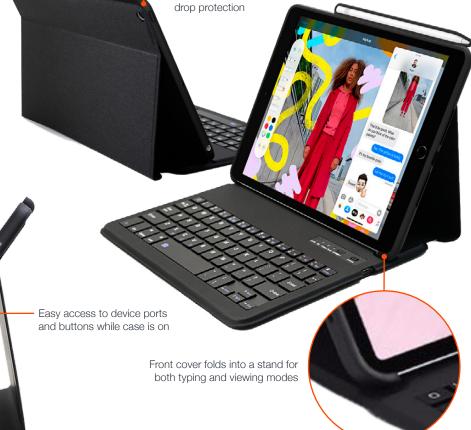

#### SKU: NK372SG-EL

- Durable and water resistant cover
- Integrated Stylus holder
- · Rugged TPU edges and corners for extra drop protection
- High Quality Bluetooth Keyboard available in multiple languages
- Sleep/wake mode to help save battery life
- Durable and rugged construction
- Front cover folds into stand for both typing and viewing modes
- · Quick 30 second installation
- Easy access to device ports and buttons
- · Battery: 220mAh with 75 Hours of Use and 45 Days on Standby

Rugged TPU edges

and corners for extra