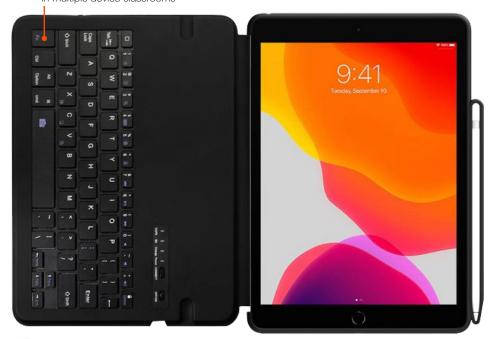

### Request a Free **Evaluation Sample**

Multiple Standing Angles

MIL-STD-810G Military Drop Test

Water Resistant

Scratch Resistant

Bluetooth password protected for easy connectivity in multiple device classrooms