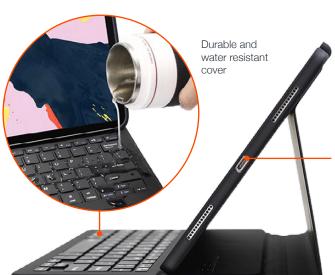

#### SKU: NK372SG-EL

- Durable and water resistant cover
- Integrated Stylus holder
- · Rugged TPU edges and corners for extra drop protection
- High Quality Bluetooth Keyboard available in multiple languages
- Sleep/wake mode to help save battery life
- Durable and rugged construction
- Front cover folds into stand for both typing and viewing modes
- · Quick 30 second installation
- Easy access to device ports and buttons
- · Battery: 220mAh with 75 Hours of Use and 45 Days on Standby

Rugged TPU edges

and corners for extra