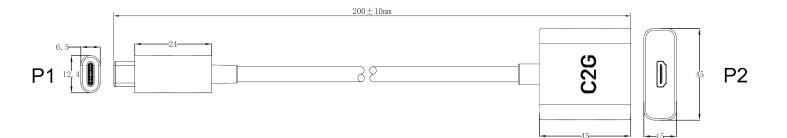

### ELECTRICAL SPECIFICATIONS:

- Cable: OD: 4.2MM/UL2725[34#\*1P+D+AM]\*4C+32#\*1P+34#\*4C+2 4#\*2C+F+D+AB[TC]/PVC Black

### **PHYSICAL CHARACTERISTICS:**

- Connector: HDMI A Female: Contact Pin: C5191, Gold Plated Shell: C2680, Nickel Plated Insulation: LCP, Black
- Connector: USB-C Male: Contact Pin: Copper Alloy, Gold Plated Shell: Stainless Steel, Nickel Plating Insulation: LCP, Black
- Shell: Cover: ABS+PC/Black
- Shell: Main Cover: ABS+PC/Black/Printing: C2G
- Shell: Front Cover: ABS+PC/Black
- Inspection: 100% Test for Short/Open
- Inspection: Mechanical test for Connectors
- Inspection: 100% Function Test