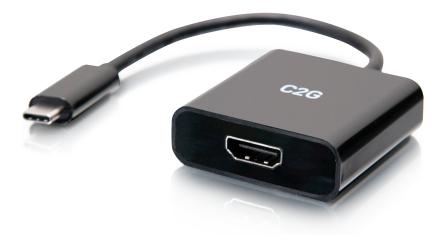

## USB-C® to HDMI® Adapter Converter - 4K 60Hz

Connect a USB-C laptop to an HDMI display for audio and video

### **OVERVIEW**

This USB-C to HDMI Adapter Converter is an easy and convenient solution for connecting an HDMI monitor to a USB-C computer in your home or your office. This adapter converter supports up to a 4K resolution and meets the requirements of high performance applications.

Avoid frustration by simply plugging the adapter converter into your computer, then attach to the existing HDMI cable from your monitor or projector. The portable, compact design also makes it easy to carry in a laptop bag when travelling or on the go.

### **ITEM DESCRIPTION**

C2G54459 USB-C to HDMI Adapter Converter - 4K 60Hz