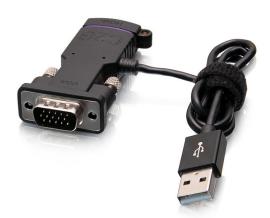

# VGA to HDMI® Adapter Converter for Universal HDMI Adapter Ring

Attach to the Universal HDMI Adapter Ring to provide an additional connectivity option for a meeting space display

#### **OVERVIEW**

This VGA to HDMI Adapter Converter for Universal HDMI Adapter Ring was designed to be used with the Universal HDMI Adapter Rings and is an easy and convenient solution for connecting an HDMI monitor to a VGA computer in your home or your office. This adapter converter carries an analog video signal, supports up to a 1080p resolution and meets the requirements of high performance applications.

Avoid frustration by simply plugging the adapter into your computer, then attach to the existing HDMI cable from your monitor or projector. The added USB power cable is perfect for those times when additional connectivity power is needed. The portable, compact design also makes it easy to carry in a laptop bag when traveling or on the go.

### ITEM DESCRIPTION

29869 VGA to HDMI Adapter Converter for Universal HDMI Adapter Ring