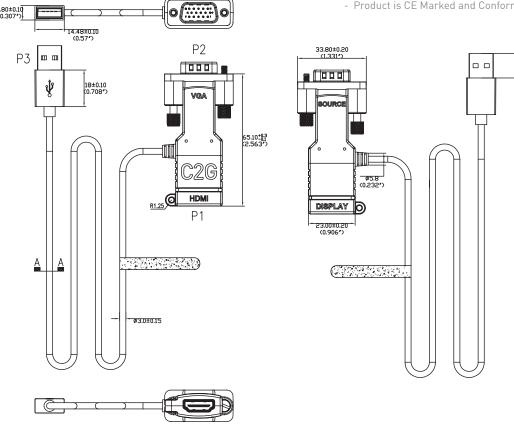

### VGA to HDMI Adapter Converter for Universal HDMI Adapter Ring

### PHYSICAL CHARACTERISTICS:

- HDMI 19pin Female Connector: Solder Type, Contacts: Brass, Gold Flash, Housing: LCP, Black, Shell: Nickel Plated
- VGA Male Connector: Solder Type, Contacts: Brass, Gold Flash, Housing: LCP Black, Shell: Nickel Plated
- USB Male: Solder Type, Contacts: Brass, Gold Flash, Housing: LCP White, Shell: Nickel Plated
- Adapter Hood: Molded Black (Pantone/#Black 6C) PVC
- USB ABS Plastic Assembly Case: 18x14.48mm, Color: Black
- Velcro Strap: 85mm(L)x8mm(W), Color: Black
- Color Band: Purple (Pantone#2597C) 12 x 1.5mm
- 360° Solder to Connector Shell
- Product is CE Marked and Conforms to 2011/65/EU ROHS 2